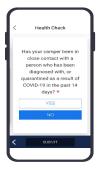

Once you are logged in, you'll be taken to the main Health Check screen. You will see the name of each camper you have enrolled in camp. The check must be submitted for EACH camper.

For each camper, answer the health check questions by answering *yes* or *no* as appropriate. Once completed, press 'Submit'.