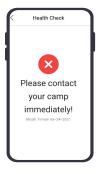

You will then receive a green or red badge to inform you of your status. Additionally, you'll receive a copy in your email.

Upon entering camp, you'll be asked to show your green badge. Should you receive a red badge, contact camp immediately and do not enter camp or get on the bus.