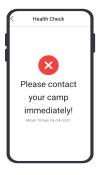

You will then receive a green or red badge to inform you of your status. Additionally, you'll receive a copy in your email.

Upon entering camp, you'll be asked to show your green badge. Should you receive a red badge, contact camp immediately and do not enter camp or get on the bus.