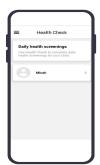

Once you are logged in, you'll be taken to the main Health Check screen. You will see the name of each camper you have enrolled in camp. The check must be submitted for EACH camper.

For each camper, answer the health check questions by answering *yes* or *no* as appropriate. Once completed, press 'Submit'.