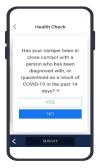

Once you are logged in, you'll be taken to the main Health Check screen. You will see the name of each camper you have enrolled in camp. The check must be submitted for EACH camper.

For each camper, answer the health check questions by answering *yes* or *no* as appropriate. Once completed, press 'Submit'.